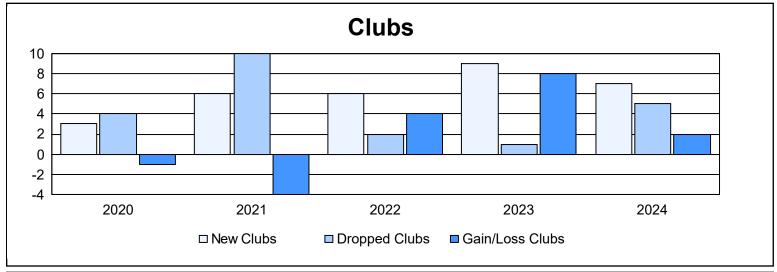

District 306 A2 As of June 2024 Cumulative

| Year      | New<br>Clubs | Dropped<br>Clubs | Gain/<br>Loss<br>Clubs | New<br>Members | Charter<br>Members | Reinstate<br>Members | Transfer<br>Members | Total<br>Member<br>Added | Total<br>Members<br>Dropped | Gain/<br>Loss<br>Members |
|-----------|--------------|------------------|------------------------|----------------|--------------------|----------------------|---------------------|--------------------------|-----------------------------|--------------------------|
| 2019-2020 | 3            | 4                | -1                     | 165            | 103                | 46                   | 22                  | 336                      | 673                         | -337                     |
| 2020-2021 | 6            | 10               | -4                     | 251            | 185                | 34                   | 9                   | 479                      | 462                         | 17                       |
| 2021-2022 | 6            | 2                | 4                      | 263            | 147                | 33                   | 9                   | 452                      | 411                         | 41                       |
| 2022-2023 | 9            | 1                | 8                      | 358            | 209                | 11                   | 12                  | 590                      | 381                         | 209                      |
| 2023-2024 | 7            | 5                | 2                      | 303            | 177                | 18                   | 0                   | 498                      | 479                         | 19                       |
| Average   | 6            | 4                | 2                      | 268            | 164                | 28                   | 10                  | 471                      | 481                         | -10                      |