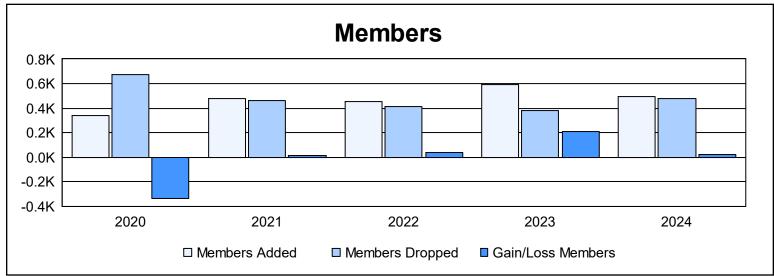

District 306 A2 As of June 2024 Cumulative

| Year      | New<br>Clubs | Dropped<br>Clubs | Gain/<br>Loss<br>Clubs | New<br>Members | Charter<br>Members | Reinstate<br>Members | Transfer<br>Members | Total<br>Member<br>Added | Total<br>Members<br>Dropped | Gain/<br>Loss<br>Members |
|-----------|--------------|------------------|------------------------|----------------|--------------------|----------------------|---------------------|--------------------------|-----------------------------|--------------------------|
| 2019-2020 | 3            | 4                | -1                     | 165            | 103                | 46                   | 22                  | 336                      | 673                         | -337                     |
| 2020-2021 | 6            | 10               | -4                     | 251            | 185                | 34                   | 9                   | 479                      | 462                         | 17                       |
| 2021-2022 | 6            | 2                | 4                      | 263            | 147                | 33                   | 9                   | 452                      | 411                         | 41                       |
| 2022-2023 | 9            | 1                | 8                      | 358            | 209                | 11                   | 12                  | 590                      | 381                         | 209                      |
| 2023-2024 | 7            | 5                | 2                      | 303            | 177                | 18                   | 0                   | 498                      | 479                         | 19                       |
| Average   | 6            | 4                | 2                      | 268            | 164                | 28                   | 10                  | 471                      | 481                         | -10                      |